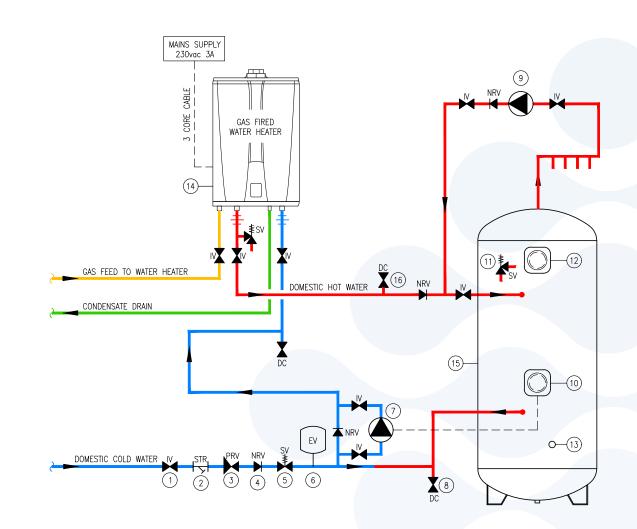

### KEY

- (1) ISOLATING VALVE
- (2) STRAINER
- (3) PRESSURE REDUCING VALVE
- 4 NON RETURN VALVE
- (5) SAFETY RELIEF VALVE
- (6) EXPANSION VESSEL
- (7) PRIMARY PUMP
- 8 DRAIN
- (9) SECONDARY RETURN PUMP
- (10) TSTAT 1 CONTROL THERMOSTAT
- (11) TEMPERATURE & PRESSURE RELIEF VALVE
- (12) TSTAT 2 MANUAL RESET OVERHEAT THERMOSTAT
- (13) DRAIN
- (14) NAVIEN NPE TANKLESS WATER HEATER
- (15) DHW STORAGE CYLINDER
- 16) DRAIN POINT FOR COMMISSIONING WATER HEATER